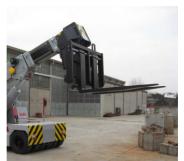

Valla: ideal for safe handling of jet engines

- Valla has developed over the decades a full range of mobile cranes from 2 to 90 tons.
- Electric, Diesel, Hybrid
- Wheeled or trucked

**High Manoeuvrability** also in tight and hard-to-reach spaces!

High Precision of any lifting or removing!