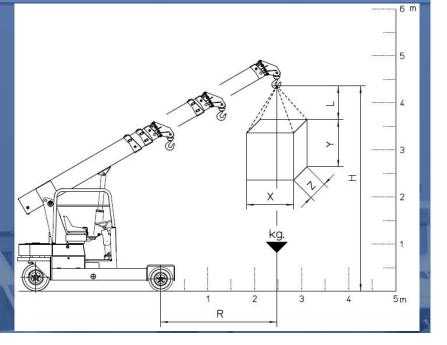

## Information Required ...

In order to provide the correct Valla crane, it is important to know the procedure that is required to be followed by the technicians which tools are used (further to the lifting equipment) so that it will be possible calculating also the operating height. It is also important to know the following information.

| X (mm) |  |
|--------|--|
| Y (mm) |  |
| Z (mm) |  |
| L (mm) |  |
| H (mm) |  |
| R (mm) |  |
| Kg.    |  |
| 18 1   |  |