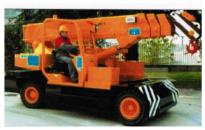

Valla: ideal for safe handling of jet engines

- Valla has developed over the decades a full range of mobile cranes from 2 to 90 tons.
- Electric, Diesel, Hybrid
- Wheeled or trucked

**High Manoeuvrability** also in tight and hard-to-reach spaces!