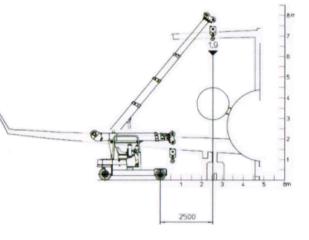

## Information Required ...

In order to provide the correct Valla crane, it is important to know the procedure that is required to be followed by the technicians which tools are used (further to the lifting equipment) so that it will be possible calculating also the operating height. It is also important to know the following information.

| X (mm) |  |
|--------|--|
| Y (mm) |  |
| Z (mm) |  |
| L (mm) |  |
| H (mm) |  |
| R (mm) |  |
| Kg.    |  |
| 18 1   |  |