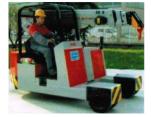

**Valla:** used for jet engine installation and maintenance application thanks to precise movements controlled by state-of-the-art electronic controls

- > Jet engines heavy, very delicate
- > Need to be picked and place with extreme precision

Valla: ideal for safe handling of jet engines

- Valla has developed over the decades a full range of mobile cranes from 2 to 90 tons.
- Electric, Diesel, Hybrid
- Wheeled or trucked

**High Manoeuvrability** also in tight and hard-to-reach spaces!