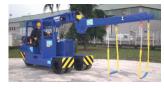

Valla: ideal for safe handling of jet engines

- Valla has developed over the decades a full range of mobile cranes from 2 to 90 tons.
- Electric, Diesel, Hybrid
- Wheeled or trucked

**High Manoeuvrability** also in tight and hard-to-reach spaces!

High Precision of any lifting or removing!