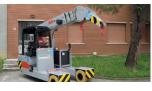

Valla: ideal for safe handling of jet engines

- Valla has developed over the decades a full range of mobile cranes from 2 to 90 tons.
- Electric, Diesel, Hybrid
- Wheeled or trucked

**High Manoeuvrability** also in tight and hard-to-reach spaces!

## Engineered for Aviation Agile, Flexible, Compact & Ultra Safe

Valla 25EL

Valla 35E

Valla 50E

Valla 75E

Valla 120E

Valla 180E

Valla 250E