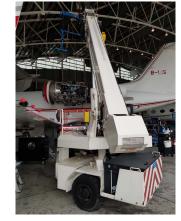

**Valla:** used for jet engine installation and maintenance application thanks to precise movements controlled by state-of-the-art electronic controls

- > Jet engines heavy, very delicate
- > Need to be picked and place with extreme precision

Valla: ideal for safe handling of jet engines

- Valla has developed over the decades a full range of mobile cranes from 2 to 90 tons.
- Electric, Diesel, Hybrid
- Wheeled or trucked

**High Manoeuvrability** also in tight and hard-to-reach spaces!