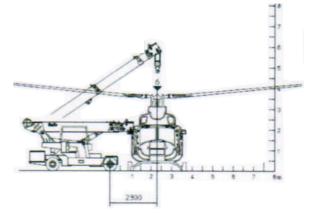

## Information Required ...

In order to provide the correct Valla crane, it is important to know the procedure that is required to be followed by the technicians which tools are used (further to the lifting equipment) so that it will be possible calculating also the operating height. It is also important to know the following information.

| X (mm) |  |
|--------|--|
| Y (mm) |  |
| Z (mm) |  |
| L (mm) |  |
| H (mm) |  |
| R (mm) |  |
| Kg.    |  |
| 18 1   |  |