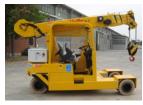

Valla: ideal for safe handling of jet engines

- Valla has developed over the decades a full range of mobile cranes from 2 to 90 tons.
- Electric, Diesel, Hybrid
- Wheeled or trucked

**High Manoeuvrability** also in tight and hard-to-reach spaces!

High Precision of any lifting or removing!