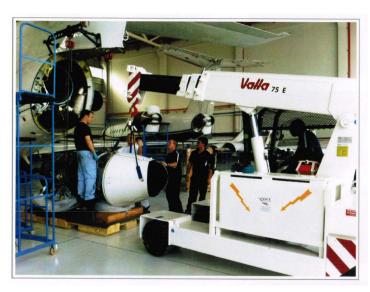

**Valla:** used for jet engine installation and maintenance application thanks to precise movements controlled by state-of-the-art electronic controls

- > Jet engines heavy, very delicate
- > Need to be picked and place with extreme precision

Valla: ideal for safe handling of jet engines

- Valla has developed over the decades a full range of mobile cranes from 2 to 90 tons.
- Electric, Diesel, Hybrid
- Wheeled or trucked

**High Manoeuvrability** also in tight and hard-to-reach spaces!