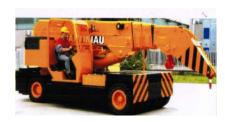

Valla: ideal for safe handling of jet engines

- Valla has developed over the decades a full range of mobile cranes from 2 to 90 tons.
- Electric, Diesel, Hybrid
- Wheeled or trucked

**High Manoeuvrability** also in tight and hard-to-reach spaces!