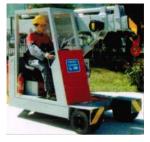

**Valla:** used for jet engine installation and maintenance application thanks to precise movements controlled by state-of-the-art electronic controls

- > Jet engines heavy, very delicate
- > Need to be picked and place with extreme precision

Valla: ideal for safe handling of jet engines

- Valla has developed over the decades a full range of mobile cranes from 2 to 90 tons.
- Electric, Diesel, Hybrid
- Wheeled or trucked

**High Manoeuvrability** also in tight and hard-to-reach spaces!