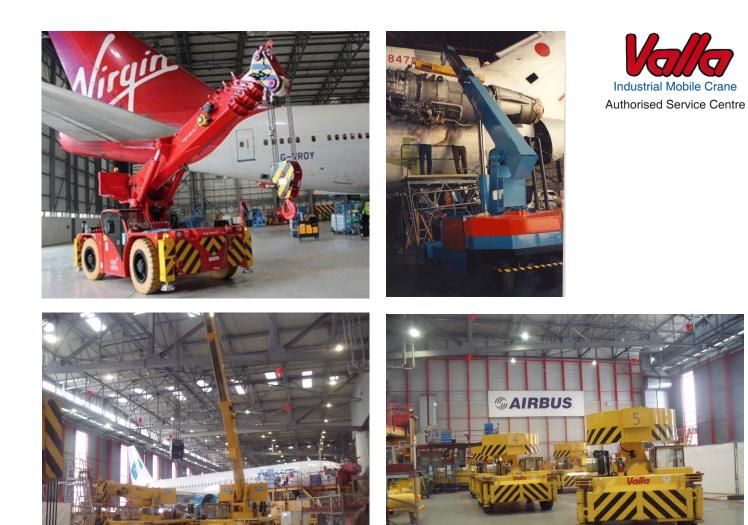

**Valla:** used for jet engine installation and maintenance application thanks to precise movements controlled by state-of-the-art electronic controls

- > Jet engines heavy, very delicate
- > Need to be picked and place with extreme precision

Valla: ideal for safe handling of jet engines

- Valla has developed over the decades a full range of mobile cranes from 2 to 90 tons.
- Electric, Diesel, Hybrid
- Wheeled or trucked

**High Manoeuvrability** also in tight and hard-to-reach spaces!

High Precision of any lifting or removing!