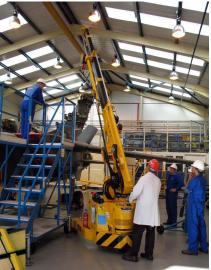

**Valla:** used for jet engine installation and maintenance application thanks to precise movements controlled by state-of-the-art electronic controls

- > Jet engines heavy, very delicate
- > Need to be picked and place with extreme precision

Valla: ideal for safe handling of jet engines

- Valla has developed over the decades a full range of mobile cranes from 2 to 90 tons.
- Electric, Diesel, Hybrid
- Wheeled or trucked

**High Manoeuvrability** also in tight and hard-to-reach spaces!

High Precision of any lifting or removing!