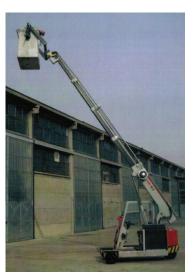

**Valla:** used for jet engine installation and maintenance application thanks to precise movements controlled by state-of-the-art electronic controls

- > Jet engines heavy, very delicate
- > Need to be picked and place with extreme precision

Valla: ideal for safe handling of jet engines

- Valla has developed over the decades a full range of mobile cranes from 2 to 90 tons.
- Electric, Diesel, Hybrid
- Wheeled or trucked

**High Manoeuvrability** also in tight and hard-to-reach spaces!