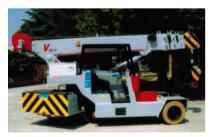

Valla: ideal for safe handling of jet engines

- Valla has developed over the decades a full range of mobile cranes from 2 to 90 tons.
- Electric, Diesel, Hybrid
- Wheeled or trucked

**High Manoeuvrability** also in tight and hard-to-reach spaces!