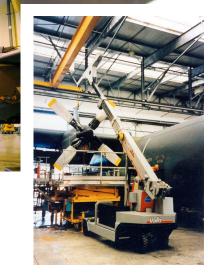

**Valla:** used for jet engine installation and maintenance application thanks to precise movements controlled by state-of-the-art electronic controls

- > Jet engines heavy, very delicate
- > Need to be picked and place with extreme precision

Valla: ideal for safe handling of jet engines

- Valla has developed over the decades a full range of mobile cranes from 2 to 90 tons.
- Electric, Diesel, Hybrid
- Wheeled or trucked

**High Manoeuvrability** also in tight and hard-to-reach spaces!

High Precision of any lifting or removing!