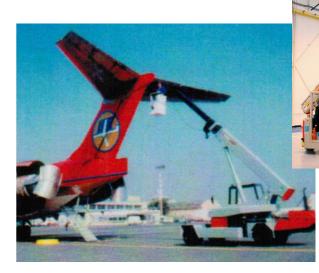

**Valla:** used for jet engine installation and maintenance application thanks to precise movements controlled by state-of-the-art electronic controls

- > Jet engines heavy, very delicate
- > Need to be picked and place with extreme precision

Valla: ideal for safe handling of jet engines

- Valla has developed over the decades a full range of mobile cranes from 2 to 90 tons.
- Electric, Diesel, Hybrid
- Wheeled or trucked

**High Manoeuvrability** also in tight and hard-to-reach spaces!